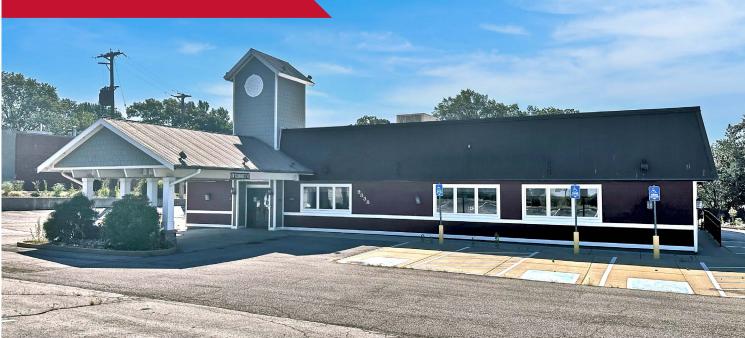

#### **PROPERTY DETAILS**

Free-standing restaurant or great redevelopment opportunity

Area retailers include Dierbergs, Schnucks, ALDI, Bass Pro Shops, Chick-fil-A, McDonald's

Contains 140 parking spots

Watson Road - 18,396 VPD