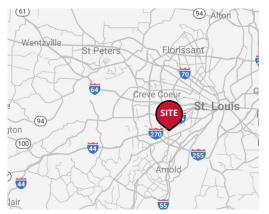

# **RETAIL FOR SALE OR LEASE**

9838 Watson Road | Crestwood, Missouri 63126 6,625 SF on 1.75 Acres | Call for Details