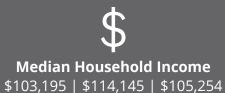

### Former National Restaurant!

**2024 DEMOGRAPHICS** 1 Mile | 3 Miles | 5 Miles

**Population** 9,020 | 77,855 |198,098

**Daytime Population** 10,622 | 64,770 | 185,338