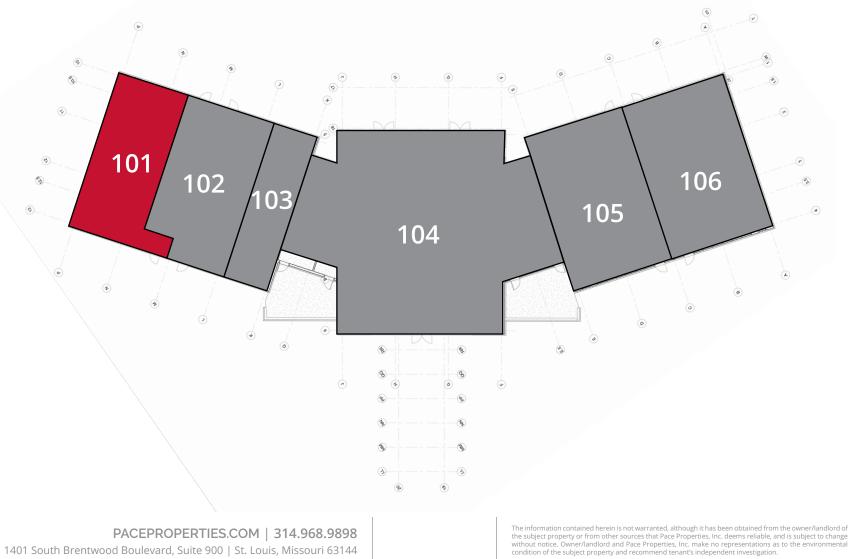

## Site Plan

| Space | Status             | SF    |
|-------|--------------------|-------|
| 101   | AVAILABLE          | 1,389 |
| 102   | Spotted Pig        | 1,362 |
| 103   | The Diamond Bar    | 900   |
| 104   | Cleaver & Cocktail | 4,774 |
| 105   | Wild Crush         | 1,801 |
| 106   | Adon Nails & Spa   | 1,812 |