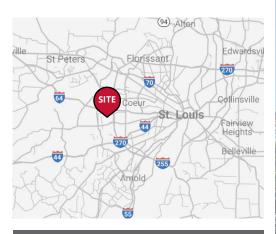

## **RETAIL FOR LEASE**

Blacksmith Grove 13360 Clayton Road | Town & Country, Missouri 63131 1,389 SF | Lease Rate: Call for Details

## **PROPERTY DETAILS**

12,000 SF retail development on Clayton Road in affluent Town & Country Quality construction with high-end finishes Prominent signage Ample parking - 135 spaces

Clayton Road - 8,394 VPD