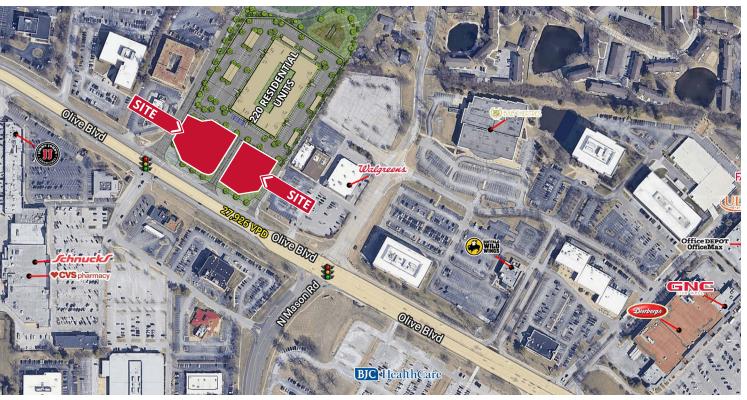

## LAND FOR LEASE

Capri on Olive | 12685 Olive Boulevard | St. Louis, Missouri 63141 1.00 - 1.20 Acres | Call for Details

## **PROPERTY DETAILS**

Across from Barnes-Jewish Hospital's west campus

Signalized intersection

Retail drive-thru possible

220 residential units under development

Olive Boulevard - 27,926 VPD

**John Shuff** 314.785.7630 jshuff@paceproperties.com