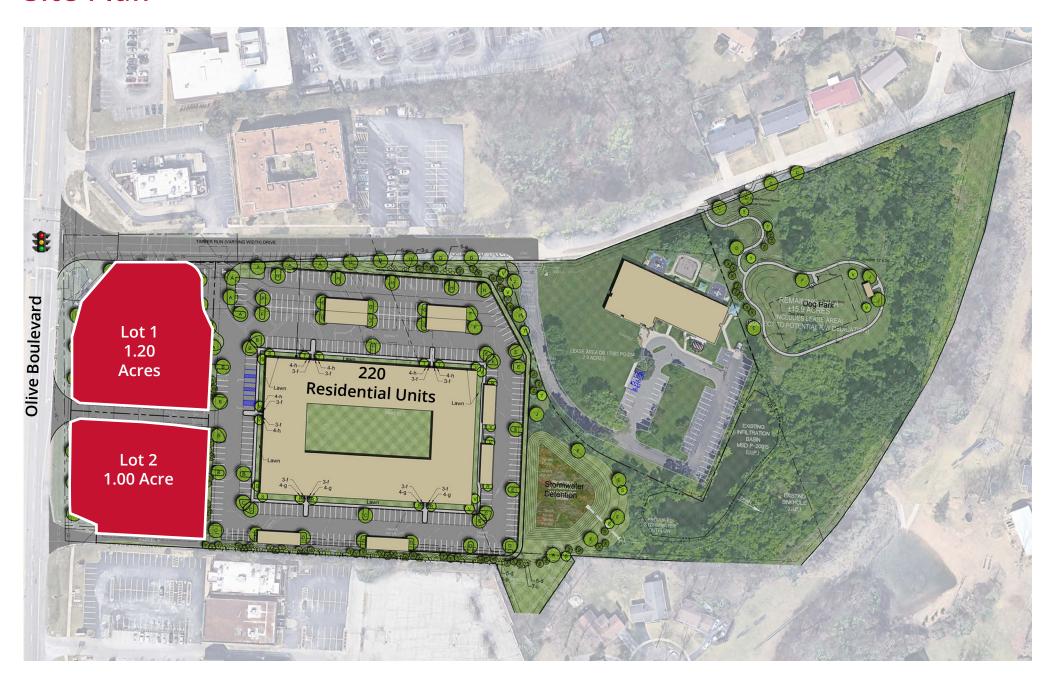

**Population** 9,295 | 58,560 | 133,793



**Daytime Population** 11,812 | 95,049 | 191,968

\$

**Median Household Income** \$107,769 | \$106,982 | \$117,498



## LAND FOR LEASE

Capri on Olive | 12685 Olive Boulevard | St. Louis, Missouri 63141 1.00 - 1.20 Acres | Call for Details

## **PROPERTY DETAILS**

Across from Barnes-Jewish Hospital's west campus

Signalized intersection

Retail drive-thru possible

220 residential units under development

Olive Boulevard - 27,926 VPD

**John Shuff** 314.785.7630 jshuff@paceproperties.com

**Patrick Willett** 314.785.7631 <u>pwillett</u>@paceproperties.com

## **Trade Area Aerial**



## Site Plan