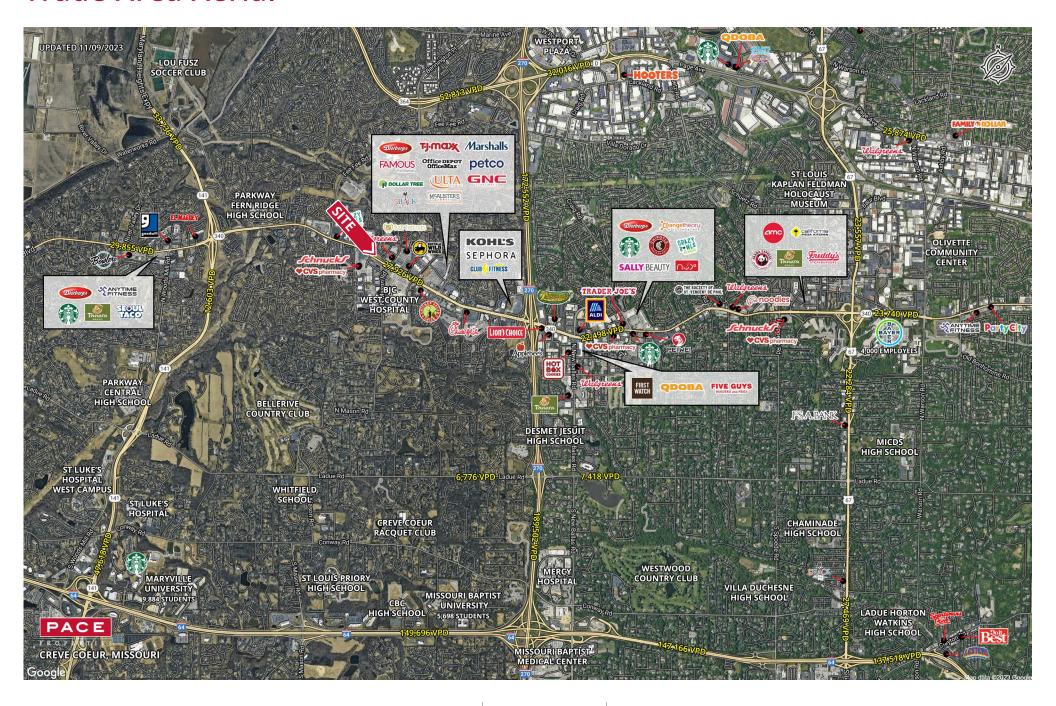

**Population** 9,295 | 58,560 | 133,793



**Daytime Population** 11,812 | 95,049 | 191,968

\$

**Median Household Income** \$107,769 | \$106,982 | \$117,498



## LAND FOR LEASE

Capri on Olive | 12685 Olive Boulevard | St. Louis, Missouri 63141 1.00 - 1.20 Acres | Call for Details

## **PROPERTY DETAILS**

Across from Barnes-Jewish Hospital's west campus

Signalized intersection

Retail drive-thru possible

220 residential units under development

Olive Boulevard - 27,926 VPD

**John Shuff** 314.785.7630 jshuff@paceproperties.com

**Patrick Willett** 314.785.7631 <u>pwillett</u>@paceproperties.com

## **Trade Area Aerial**



## Site Plan