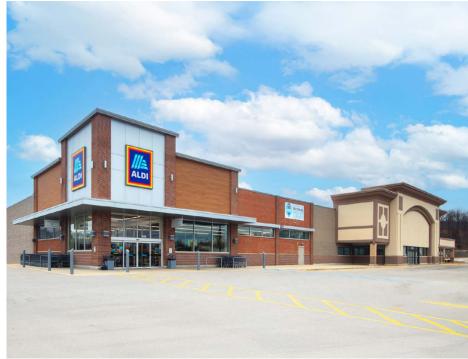

### **PROPERTY DETAILS**

Aldi-anchored

Lighted intersection

Box space available

New façade remodel coming soon on multi-tenant building

High Ridge Blvd - 8,468 VPD | Highway 30 - 40,373 VPD