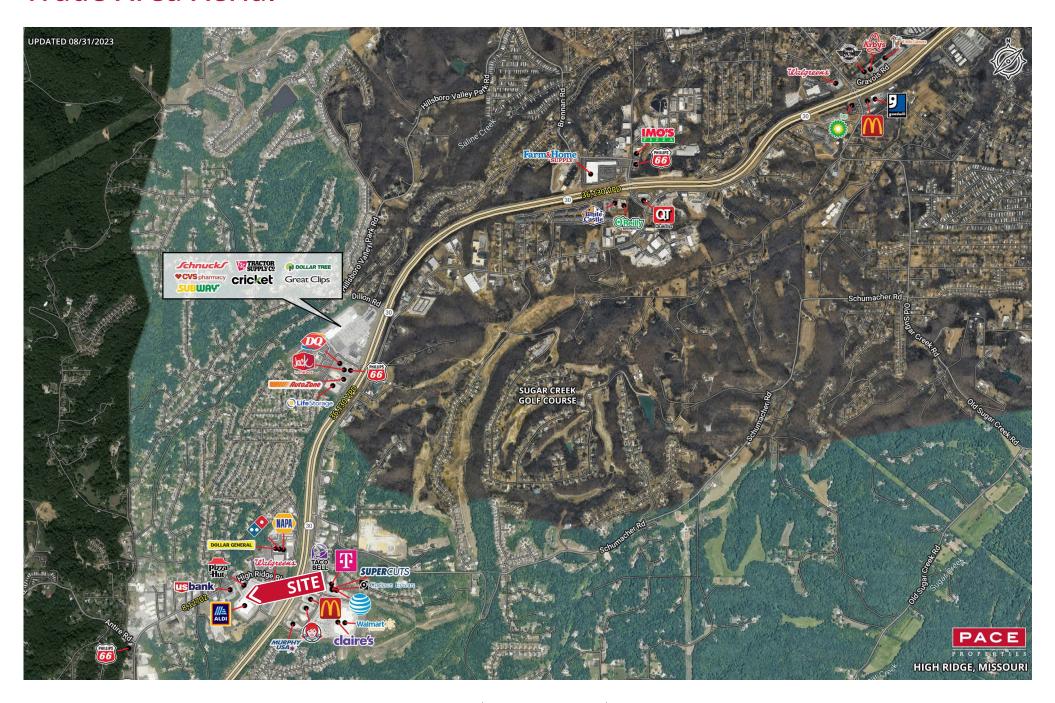

**Population** 22,068 |63,633 | 314,503



**Daytime Population** 9,783 | 28,252 | 200,177

\$

Median Household Income \$83,770 | \$88,368 | \$102,413



## **RETAIL FOR LEASE**

High Ridge Crossings 1001-1026 Crossroads Place | High Ridge, Missouri 63049 1,328 - 33,435 SF | Lease Rate: \$10 Box \$16 Small Shop

### **PROPERTY DETAILS**

Aldi-anchored

Lighted intersection

Box space available

New façade remodel coming soon on multi-tenant building

High Ridge Blvd - 8,468 VPD | Highway 30 - 40,373 VPD

### **Connor Wiemann**

314.785.7627 cwiemann@paceproperties.com

## **Ashley Krekovich**

314.785.7613 akrekovich@paceproperties.com

Patrick Willett 314.785.7631 pwillett@paceproperties.com

## **Trade Area Aerial**



# **Zoomed Aerial**





# New Façade Remodel - Coming Soon