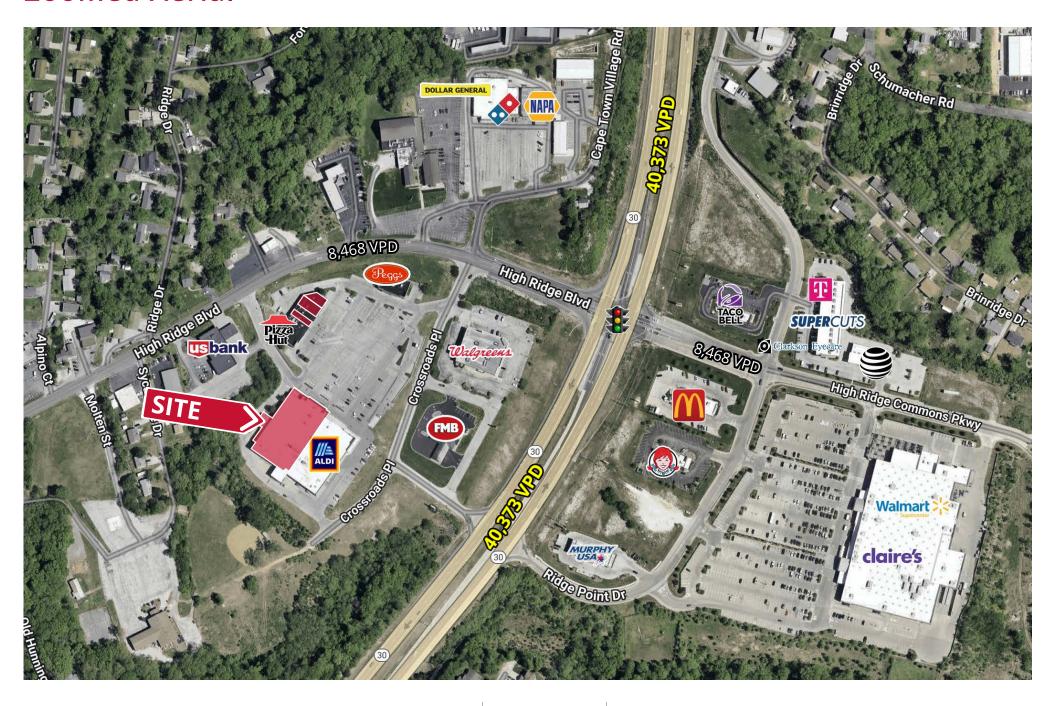

# **Zoomed Aerial**

### **PROPERTY DETAILS**

Aldi-anchored

Lighted intersection

Box space available

New façade remodel coming soon on multi-tenant building

High Ridge Blvd - 8,468 VPD | Highway 30 - 40,373 VPD