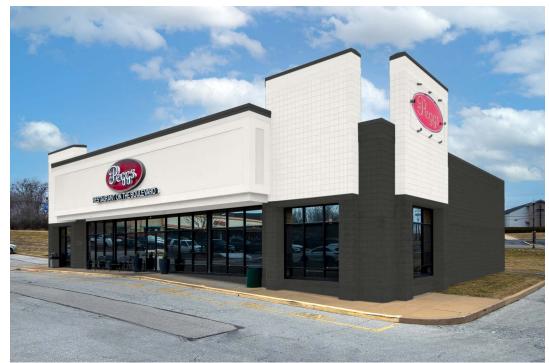

### **PROPERTY DETAILS**

Aldi-anchored

Lighted intersection

Box space available

New façade remodel coming soon on multi-tenant building

High Ridge Blvd - 8,468 VPD | Highway 30 - 40,373 VPD