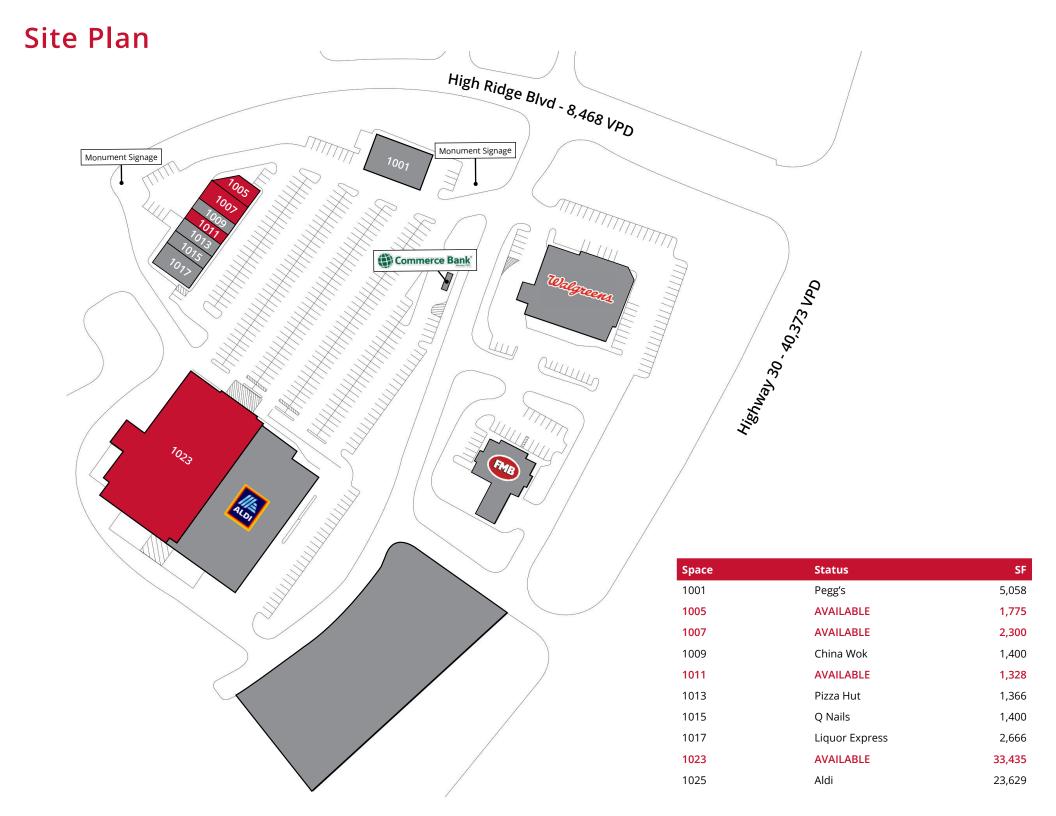

## **RETAIL FOR LEASE**

High Ridge Crossings 1001-1026 Crossroads Place | High Ridge, Missouri 63049 1,328 - 33,435 SF | Lease Rate: \$10 Box \$16 Small Shop

### **PROPERTY DETAILS**

Aldi-anchored

Lighted intersection

Box space available

New façade remodel coming soon on multi-tenant building

High Ridge Blvd - 8,468 VPD | Highway 30 - 40,373 VPD