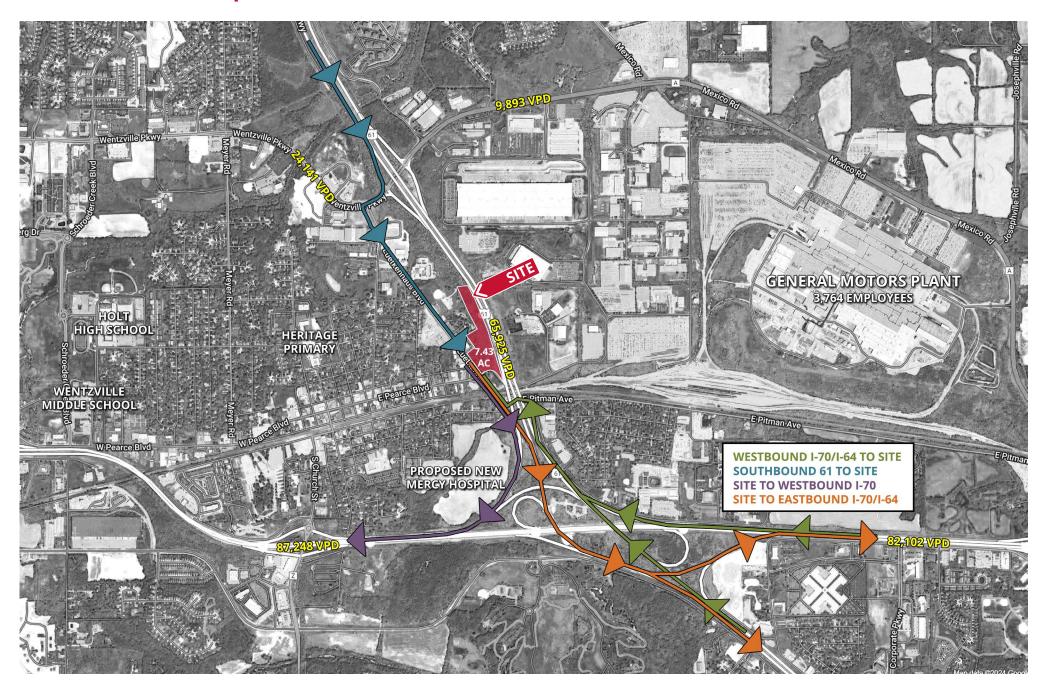

### **2023 DEMOGRAPHICS** 1 Mile | 3 Miles | 5 Miles



**Population** 5,834 | 45,500 | 78,531



**Daytime Population** 5,854 | 23,416 | 40,805

\$

Median Household Income \$73,354 | \$106,968 | \$117,201



## **LAND FOR SALE**

Luetkenhaus Boulevard | Wentzville, Missouri 63385 7.43 Acres | Sale Price: \$899,000

#### **PROPERTY DETAILS**

Prime commercial land ready for development
Interstate 70 visibility
Easily accessible from 2 interchanges
Zoned C-3 highway commercial
Outdoor storage permitted as accessory use
Close proximity to proposed new Mercy Hospital

**Ryan Geringer** 314.785.7642 rgeringer@paceproperties.com

**Evan Barnett** 314.785.7678 ebarnett@paceproperties.com

# Site Access Map



### **Trade Area Aerial**