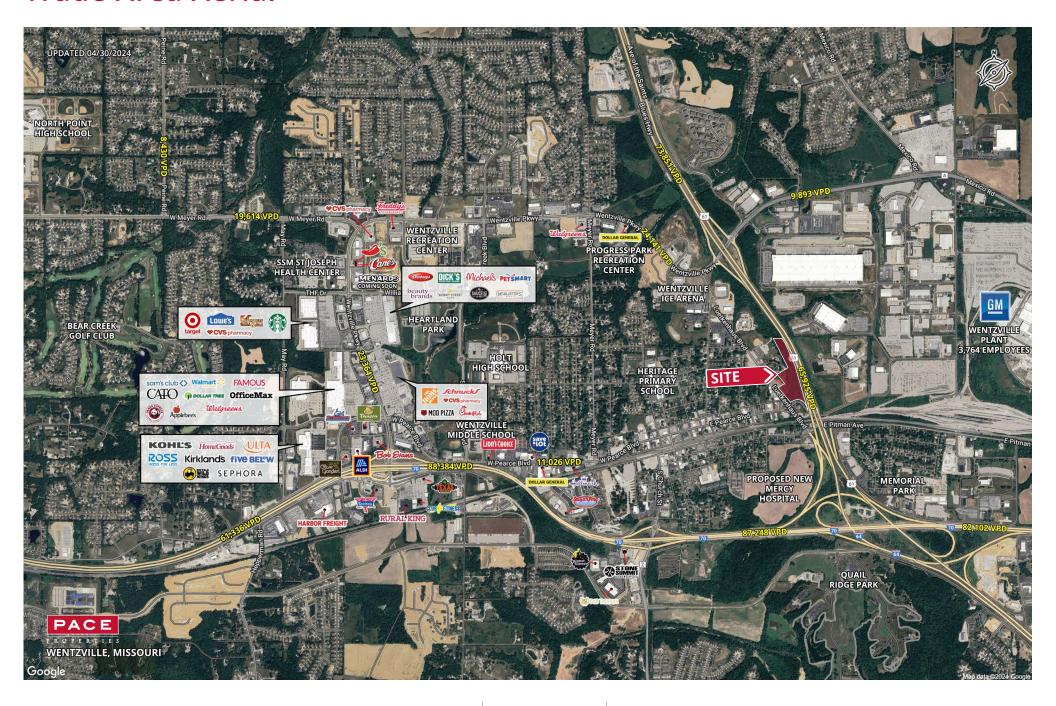

### **2023 DEMOGRAPHICS** 1 Mile | 3 Miles | 5 Miles



**Population** 5,834 | 45,500 | 78,531



**Daytime Population** 5,854 | 23,416 | 40,805

\$

Median Household Income \$73,354 | \$106,968 | \$117,201



## **LAND FOR SALE**

Luetkenhaus Boulevard | Wentzville, Missouri 63385 7.43 Acres | Sale Price: \$899,000

#### **PROPERTY DETAILS**

Prime commercial land ready for development
Interstate 70 visibility
Easily accessible from 2 interchanges
Zoned C-3 highway commercial
Outdoor storage permitted as accessory use
Close proximity to proposed new Mercy Hospital

**Ryan Geringer** 314.785.7642 rgeringer@paceproperties.com

**Evan Barnett** 314.785.7678 ebarnett@paceproperties.com

# Site Access Map



### **Trade Area Aerial**