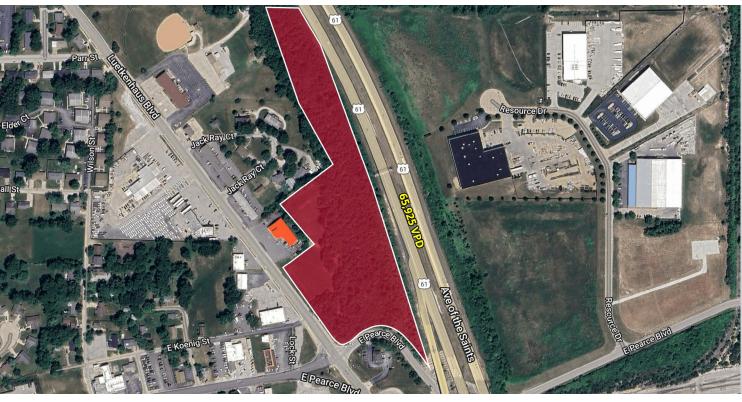

## **LAND FOR SALE**

Luetkenhaus Boulevard | Wentzville, Missouri 63385 7.43 Acres | Sale Price: \$899,000

#### **PROPERTY DETAILS**

Prime commercial land ready for development
Interstate 70 visibility
Easily accessible from 2 interchanges
Zoned C-3 highway commercial
Outdoor storage permitted as accessory use
Close proximity to proposed new Mercy Hospital