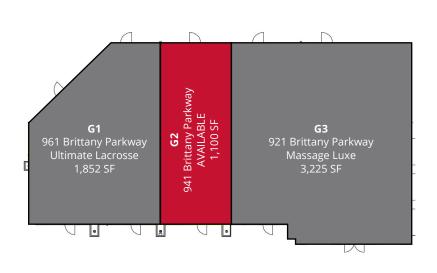

## **RETAIL FOR LEASE**

Manchester Highlands North 1001 Brittany Parkway | Manchester, Missouri 63011 1,100 - 2,800 SF | Call for Details