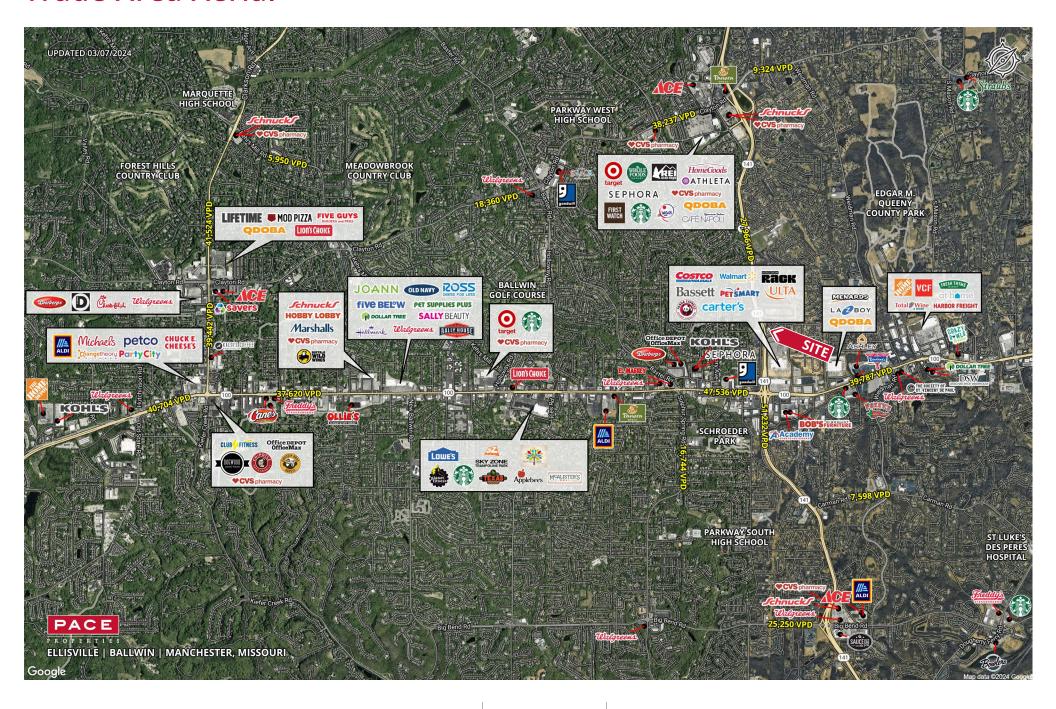

## **2024 DEMOGRAPHICS**

1 Mile | 3 Miles | 5 Miles



8,353 | 76,945 | 163,550



**Daytime Population** 9,124 | 60,065 | 154,028

\$

Median Household Income \$124,531 | \$125,157 | \$135,904

## **RETAIL FOR LEASE**

Manchester Highlands North 1001 Brittany Parkway | Manchester, Missouri 63011 1,100 - 2,800 SF | Call for Details



## **PROPERTY DETAILS**

Regional location at Costco shadow center

Strong demographics

Tremendous visibility

Full access to Highway 141 & Manchester Road via

signalized intersections
Highway 141 & Manchester Road - 97,852 VPD

**Kate Grewe** 

314.785.7662 kgrewe@paceproperties.com

Ashley Krekovich 314.785.7613 akrekovich@paceproperties.com

## **Trade Area Aerial**