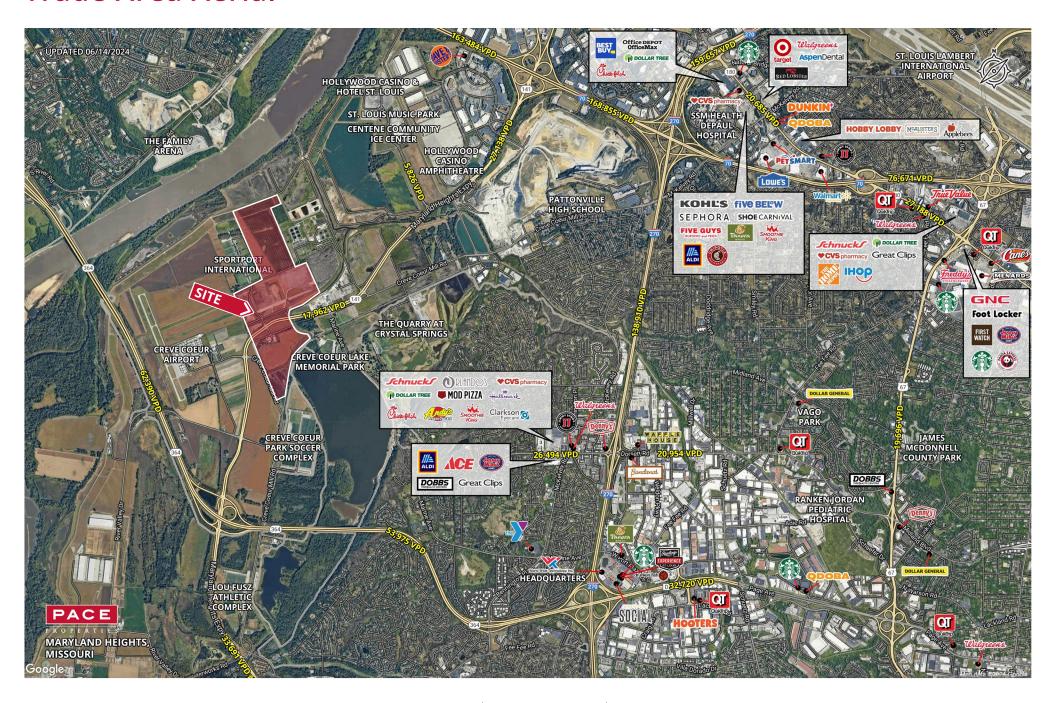

**Population** 7,050 | 43,461 | 155,875



**Daytime Population** 8,779 | 38,155 | 166,330



**Median Household Income** \$104,653 | \$91,709 | \$92,737



## **MIXED-USE DEVELOPMENT**

Maryland Heights Commerce Center

3351 Sport Port Road | Maryland Heights, Missouri 63146

Call for Details

#### **PROPERTY DETAILS**

Mixed-use development to include retail, office, industrial, and residential

Superior access to Highways 141 & 364 and Interstates 70 & 270

Highway 141 - 17,962 VPD

John Shuff

314.785.7630 jshuff@paceproperties.com

**Kate Grewe**314.785.7662
kgrewe@paceproperties.com

#### **Trade Area Aerial**



### **Retail Site Plan**

| Lot | Status    | Acres |
|-----|-----------|-------|
| Α   | AVAILABLE | 5.00  |
| В   | AVAILABLE | 1.40  |
| С   | AVAILABLE | 2.62  |
| D   | AVAILABLE | 2.66  |
| E   | AVAILABLE | 5.34  |
| F   | AVAILABLE | 3.43  |
| G   | AVAILABLE | 9.76  |
| Н   | AVAILABLE | 1.95  |
| 1   | AVAILABLE | 1.68  |
| J   | AVAILABLE | 1.36  |
| K   | AVAILABLE | 2.15  |
| L   | AVAILABLE | 4.38  |



# **Industrial Project Development Plan**