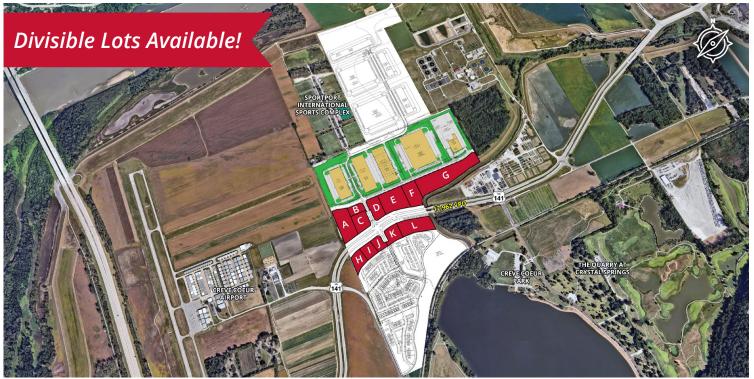

### **Retail Site Plan**

| Lot | Status    | Acres |
|-----|-----------|-------|
| Α   | AVAILABLE | 5.00  |
| В   | AVAILABLE | 1.40  |
| С   | AVAILABLE | 2.62  |
| D   | AVAILABLE | 2.66  |
| E   | AVAILABLE | 5.34  |
| F   | AVAILABLE | 3.43  |
| G   | AVAILABLE | 9.76  |
| Н   | AVAILABLE | 1.95  |
| 1   | AVAILABLE | 1.68  |
| J   | AVAILABLE | 1.36  |
| K   | AVAILABLE | 2.15  |
| L   | AVAILABLE | 4.38  |

# **Industrial Project Development Plan**