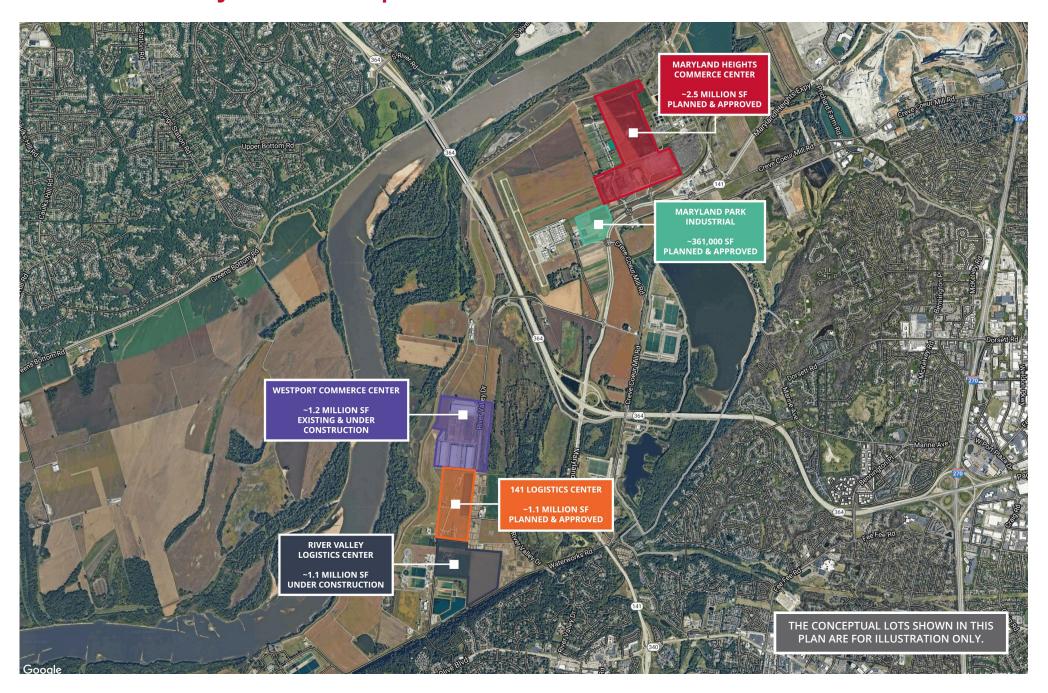

ils

#### **PROPERTY DETAILS**

Mixed-use development to include retail, office, industrial, and residential

Superior access to Highways 141 & 364 and Interstates 70 & 270

Highway 141 - 17,962 VPD

John Shuff

314.785.7630 jshuff@paceproperties.com

**Kate Grewe**314.785.7662
kgrewe@paceproperties.com

#### **Trade Area Aerial**



### **Retail Site Plan**

| Lot | Status    | Acres |
|-----|-----------|-------|
| Α   | AVAILABLE | 5.00  |
| В   | AVAILABLE | 1.40  |
| С   | AVAILABLE | 2.62  |
| D   | AVAILABLE | 2.66  |
| E   | AVAILABLE | 5.34  |
| F   | AVAILABLE | 3.43  |
| G   | AVAILABLE | 9.76  |
| Н   | AVAILABLE | 1.95  |
| 1   | AVAILABLE | 1.68  |
| J   | AVAILABLE | 1.36  |
| K   | AVAILABLE | 2.15  |
| L   | AVAILABLE | 4.38  |



# **Industrial Project Development Plan**