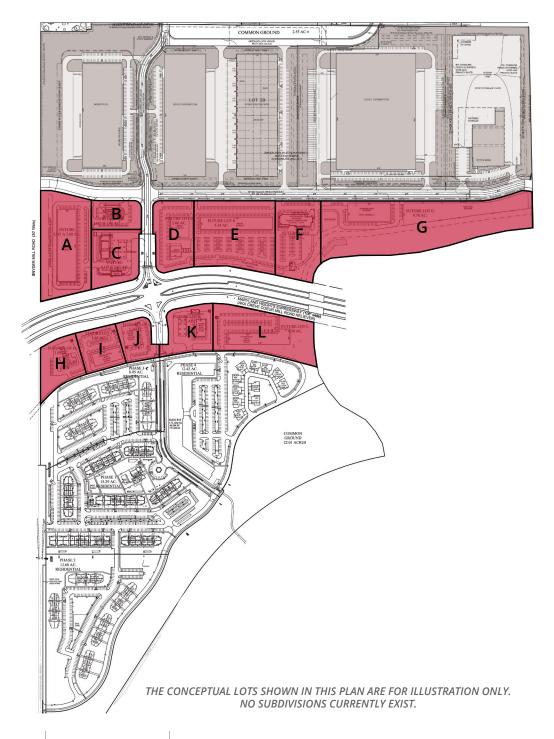

### **Retail Site Plan**

| Lot | Status    | Acres |
|-----|-----------|-------|
| Α   | AVAILABLE | 5.00  |
| В   | AVAILABLE | 1.40  |
| С   | AVAILABLE | 2.62  |
| D   | AVAILABLE | 2.66  |
| E   | AVAILABLE | 5.34  |
| F   | AVAILABLE | 3.43  |
| G   | AVAILABLE | 9.76  |
| Н   | AVAILABLE | 1.95  |
| 1   | AVAILABLE | 1.68  |
| J   | AVAILABLE | 1.36  |
| K   | AVAILABLE | 2.15  |
| L   | AVAILABLE | 4.38  |