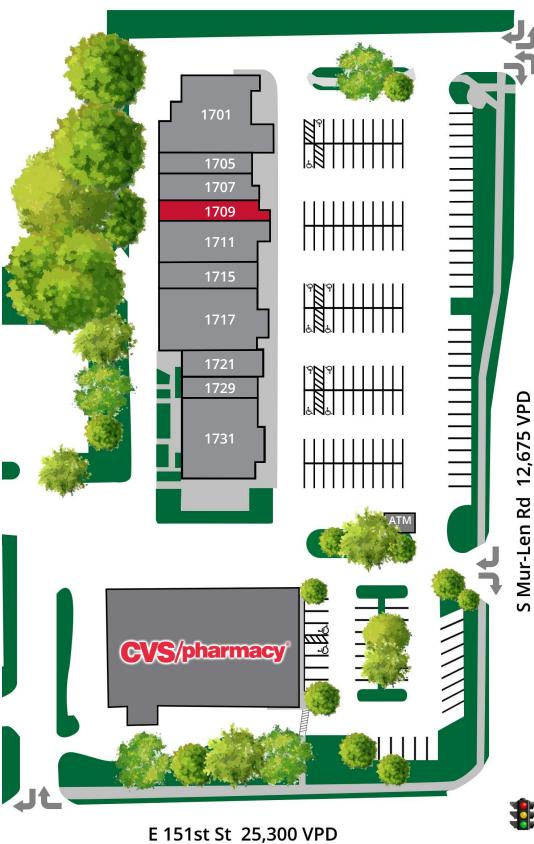

# Site Plan

| Space | Status                 | SF     |
|-------|------------------------|--------|
| 1785  | CVS                    | 12,736 |
| 1731  | The Peanut             | 4,140  |
| 1729  | KC Donut               | 900    |
| 1721  | Shear Dimensions       | 900    |
| 1717  | Sunflower Dental       | 3,160  |
| 1715  | Beauty Bar Salon & Spa | 1,640  |
| 1711  | Golden Palace          | 3,200  |
| 1709  | AVAILABLE              | 1,600  |
| 1707  | Smoke Tokz             | 1,550  |
| 1705  | Nail Salon             | 1,617  |
| 1701  | Mur-Len Animal Clinic  | 3,933  |
| ATM   | Commerce Bank ATM      |        |