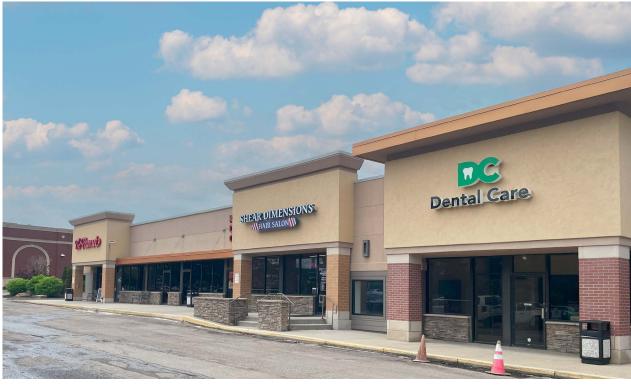

# Site Plan

| Space | Status                 | SF     |
|-------|------------------------|--------|
| 1785  | CVS                    | 12,736 |
| 1731  | The Peanut             | 4,140  |
| 1729  | KC Donut               | 900    |
| 1721  | Shear Dimensions       | 900    |
| 1717  | Sunflower Dental       | 3,160  |
| 1715  | Beauty Bar Salon & Spa | 1,640  |
| 1711  | Golden Palace          | 3,200  |
| 1709  | AVAILABLE              | 1,600  |
| 1707  | Smoke Tokz             | 1,550  |
| 1705  | Nail Salon             | 1,617  |
| 1701  | Mur-Len Animal Clinic  | 3,933  |
| ATM   | Commerce Bank ATM      |        |