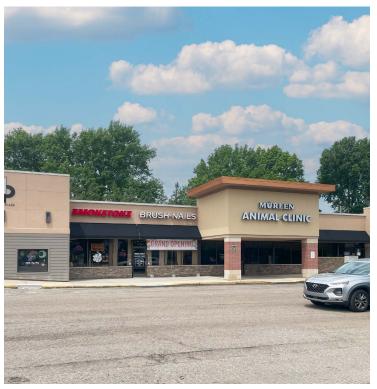

# Site Plan

| Space | Status                 | SF     |
|-------|------------------------|--------|
| 1785  | CVS                    | 12,736 |
| 1731  | The Peanut             | 4,140  |
| 1729  | KC Donut               | 900    |
| 1721  | Shear Dimensions       | 900    |
| 1717  | Sunflower Dental       | 3,160  |
| 1715  | Beauty Bar Salon & Spa | 1,640  |
| 1711  | Golden Palace          | 3,200  |
| 1709  | AVAILABLE              | 1,600  |
| 1707  | Smoke Tokz             | 1,550  |
| 1705  | Nail Salon             | 1,617  |
| 1701  | Mur-Len Animal Clinic  | 3,933  |
| ATM   | Commerce Bank ATM      |        |