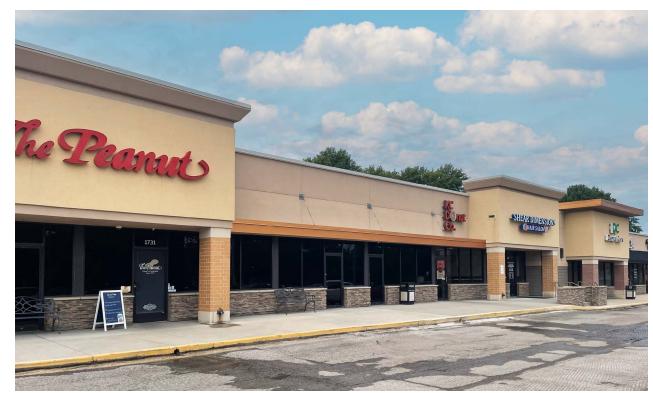

# Site Plan

| Space | Status                 | SF     |
|-------|------------------------|--------|
| 1785  | CVS                    | 12,736 |
| 1731  | The Peanut             | 4,140  |
| 1729  | KC Donut               | 900    |
| 1721  | Shear Dimensions       | 900    |
| 1717  | Sunflower Dental       | 3,160  |
| 1715  | Beauty Bar Salon & Spa | 1,640  |
| 1711  | Golden Palace          | 3,200  |
| 1709  | AVAILABLE              | 1,600  |
| 1707  | Smoke Tokz             | 1,550  |
| 1705  | Nail Salon             | 1,617  |
| 1701  | Mur-Len Animal Clinic  | 3,933  |
| ATM   | Commerce Bank ATM      |        |