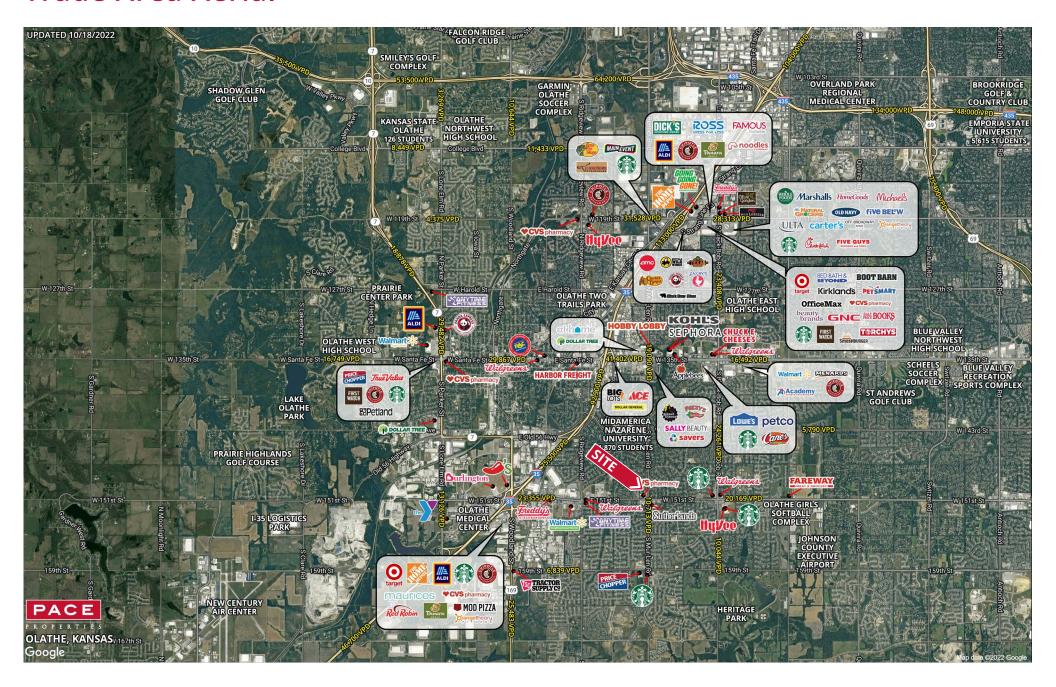

### **2023 DEMOGRAPHICS** 1 Mile | 3 Miles | 5 Miles



**Population** 16,664 | 76,900 | 169,319



**Daytime Population** 5,616 | 50,072 | 100,314

\$

Median Household Income \$115,308 | \$113,118 | \$124,399



# **RETAIL FOR LEASE**

1785 South Mur-Len Road | Olathe, Kansas 66062 1,600 SF | Lease Rate: \$21.00/SF, NNN

#### **PROPERTY DETAILS**

Strong neighborhood center in Olathe with recent facade updates

South Mur-Len Road - 12,675 VPD East 151st Street - 25,300 VPD Adam Walz 816.762.3138 awalz@paceproperties.com

### **Trade Area Aerial**



# Site Plan



| Space | Status                 | SF     |
|-------|------------------------|--------|
| 1785  | CVS                    | 12,736 |
| 1731  | The Peanut             | 4,140  |
| 1729  | KC Donut               | 900    |
| 1721  | Shear Dimensions       | 900    |
| 1717  | Sunflower Dental       | 3,160  |
| 1715  | Beauty Bar Salon & Spa | 1,640  |
| 1711  | Golden Palace          | 3,200  |
| 1709  | AVAILABLE              | 1,600  |
| 1707  | Smoke Tokz             | 1,550  |
| 1705  | Nail Salon             | 1,617  |
| 1701  | Mur-Len Animal Clinic  | 3,933  |
| ATM   | Commerce Bank ATM      |        |