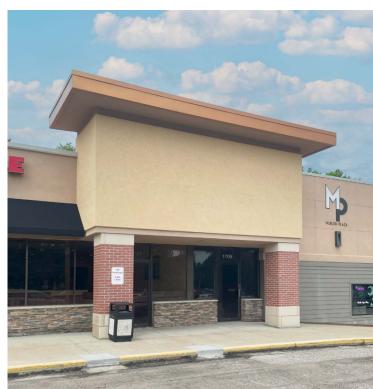

# **RETAIL FOR LEASE**

1785 South Mur-Len Road | Olathe, Kansas 66062 1,600 SF | Lease Rate: \$21.00/SF, NNN

# Site Plan

| Space | Status                 | SF     |
|-------|------------------------|--------|
| 1785  | CVS                    | 12,736 |
| 1731  | The Peanut             | 4,140  |
| 1729  | KC Donut               | 900    |
| 1721  | Shear Dimensions       | 900    |
| 1717  | Sunflower Dental       | 3,160  |
| 1715  | Beauty Bar Salon & Spa | 1,640  |
| 1711  | Golden Palace          | 3,200  |
| 1709  | AVAILABLE              | 1,600  |
| 1707  | Smoke Tokz             | 1,550  |
| 1705  | Nail Salon             | 1,617  |
| 1701  | Mur-Len Animal Clinic  | 3,933  |
| ATM   | Commerce Bank ATM      |        |