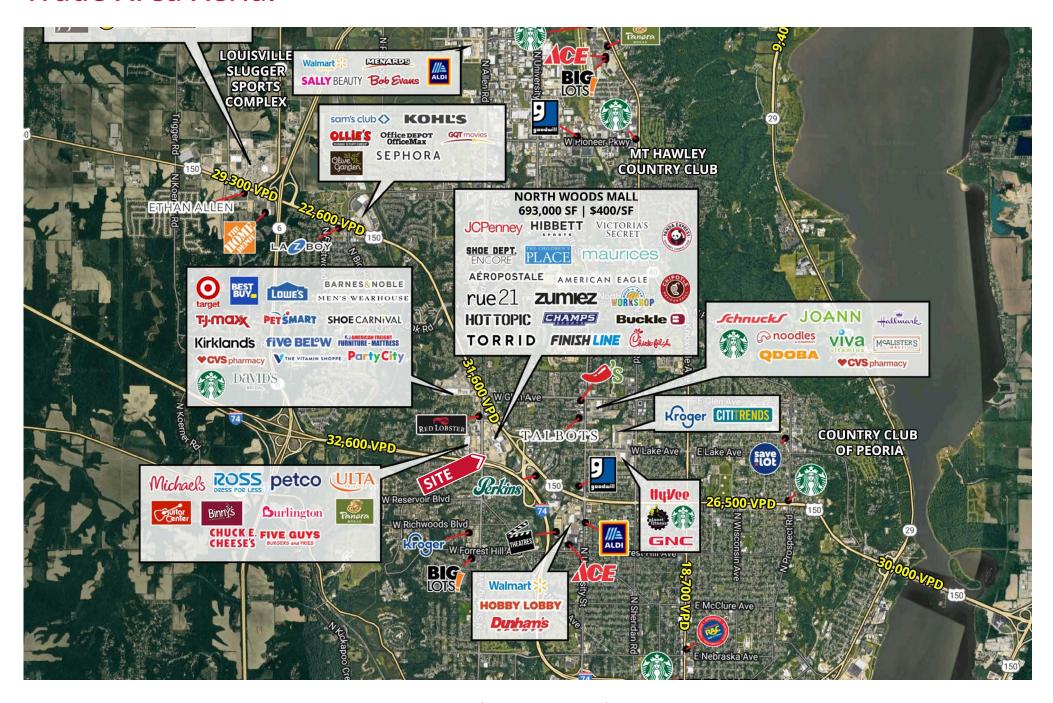

### **Trade Area Aerial**

Strong food synergy with Portillo's, Chipotle, Chick-fil-A, Panera, & Mission BBQ