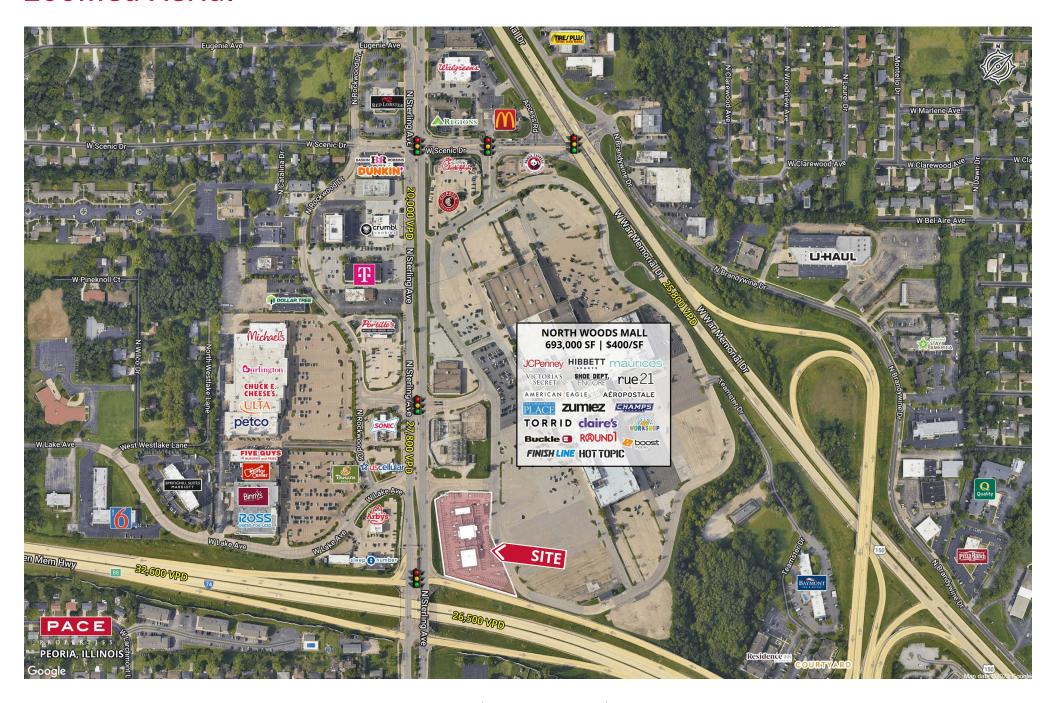

# **Zoomed Aerial**

#### **PROPERTY DETAILS**

High-profile 2.76-acre outparcel at Northwoods Mall

Located at epicenter of Peoria's primary regional retail node

Proposed multi-tenant buildings or ground leases available

Easy access to Highway 74