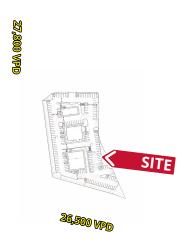

#### **PROPERTY DETAILS**

High-profile 2.76-acre outparcel at Northwoods Mall

Located at epicenter of Peoria's primary regional retail node

Proposed multi-tenant buildings or ground leases available

Easy access to Highway 74