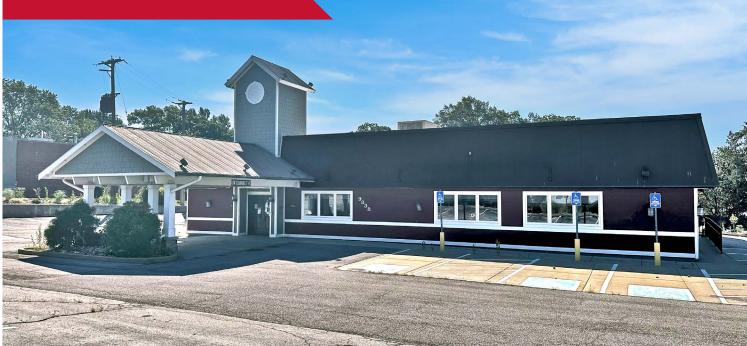

#### **PROPERTY DETAILS**

Free-standing restaurant or great redevelopment opportunity

Area retailers include Dierbergs, Schnucks, ALDI, Bass Pro Shops, Chick-fil-A, McDonald's

Contains 140 parking spots

Watson Road - 18,756 VPD