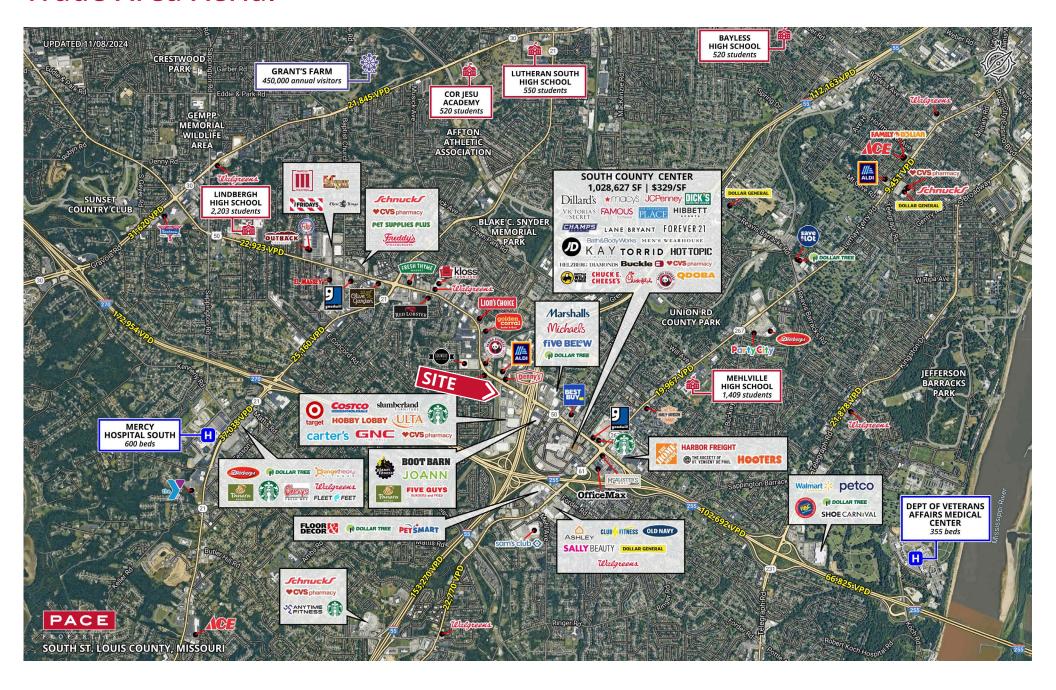

**Population** 7,450 | 91,187 | 199,416



**Daytime Population** 8,950 | 59,646 | 131,773

\$

Median Household Income \$75,026 | \$82,342 | \$85,867



## **FOR LEASE**

Rusty Road Shopping Center | 4121-4133 Elm Park Road | St. Louis, Missouri 63128 1,960 SF | Triple Nets: \$7.07/SF | Call for Details

## **PROPERTY DETAILS**

Strong retail node

Close proximity to I-55 & I-255 & regional mall

High traffic counts & ample parking

I-270 - 167,402 VPD | I-55 - 153,270 VPD

Lindbergh Blvd - 30,976 VPD

Connor Wiemann 314.785.7627

cwiemann@paceproperties.com

Patrick Willett 314.785.7631

pwillett@paceproperties.com

## **Trade Area Aerial**



## Site Plan



| Space | Status         | SF    |
|-------|----------------|-------|
| 1     | AT&T           | 5,042 |
| 2     | AVAILABLE      | 1,960 |
| 3     | Pacific Dental | 3,054 |