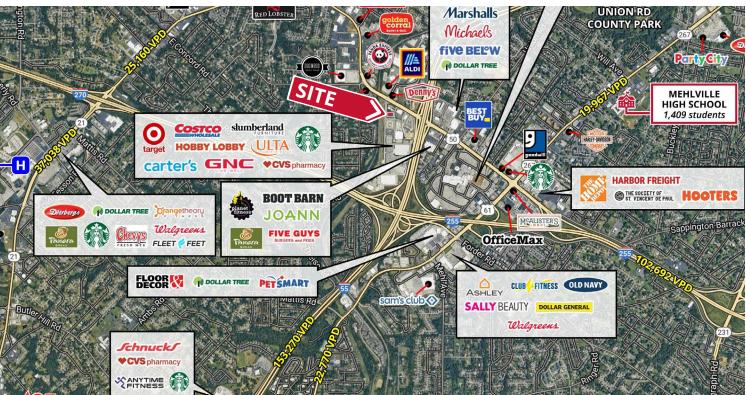

## **PROPERTY DETAILS**

Strong retail node

Close proximity to I-55 & I-255 & regional mall

High traffic counts & ample parking

I-270 - 167,402 VPD | I-55 - 153,270 VPD

Lindbergh Blvd - 30,976 VPD

Connor Wiemann 314.785.7627