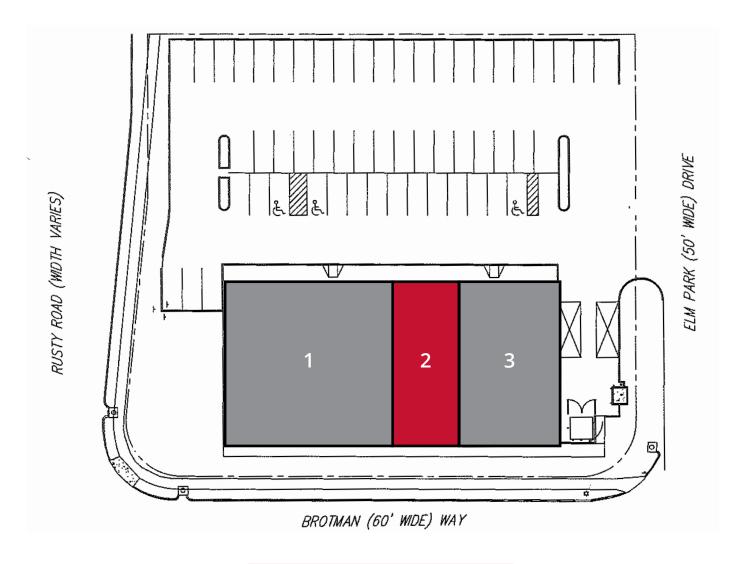

## Site Plan

| Space | Status         | SF    |
|-------|----------------|-------|
| 1     | AT&T           | 5,042 |
| 2     | AVAILABLE      | 1,960 |
| 3     | Pacific Dental | 3,054 |