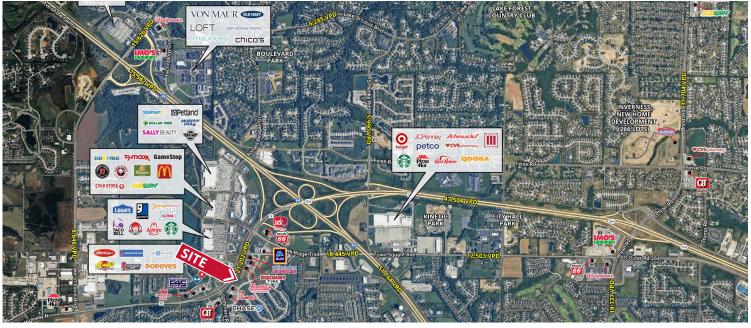

## LAND FOR SALE OR LEASE RETAIL FOR LEASE OR BUILD TO SUIT

Highway N & Orf Road | Lake St. Louis, Missouri 63367 Land Available: 1 - 7.75 AC | Call for Details 1,902 SF | Call for Details

**PROPERTY DETAILS** 

Easy access to & from Interstate 64

Strong demographics

Fast-growing retail destination

Highway N - 21,202 VPD

**Evan Barnett** 314.785.7678 ebarnett@paceproperties.com

**Patrick Willett** 314.785.7631 pwillett@paceproperties.com