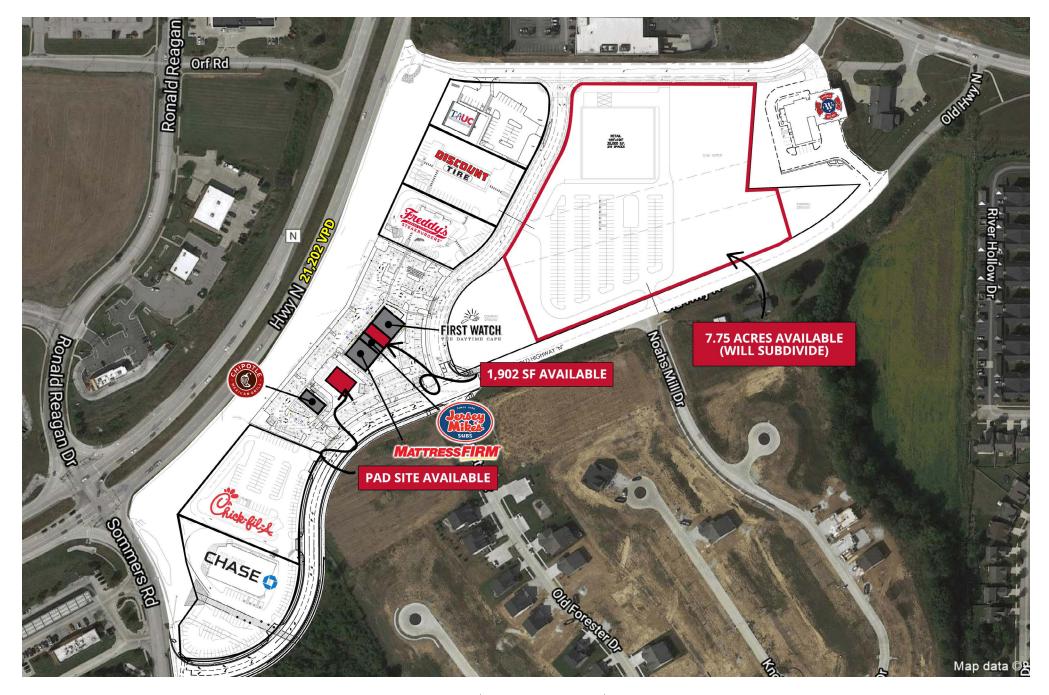

## Site Plan

The information contained herein is not warranted, although it has been obtained from the owner/landlord of the subject property or from other sources that Pace Properties, Inc. deems reliable, and is subject to change without notice. Owner/landlord and Pace Properties, Inc. make no representations as to the environmental condition of the subject property and recommend tenant's independent investigation.

## LAND FOR SALE OR LEASE RETAIL FOR LEASE OR BUILD TO SUIT

Highway N & Orf Road | Lake St. Louis, Missouri 63367 Land Available: 1 - 7.75 AC | Call for Details 1,902 SF | Call for Details

**PROPERTY DETAILS** 