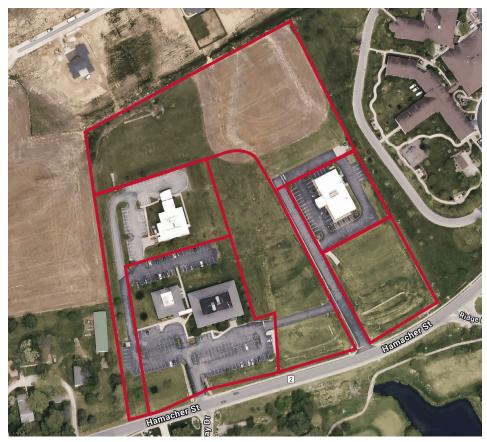

## **Trade Area Aerial**

# **Investment Summary**

**ADDRESSES** MOB & Imaging Center | 509 Hamacher Street

Surgery Center | 501 Hamacher Street

Dialysis Center | 624 Voris Jost Drive

Lot 4 | 1.32 Acres Lot 5 | 2.41 Acres Lot 6 | 4.3 Acres

**LOCATION** Waterloo, Illinois

**SUBMARKET** Monroe County

**NRA** 41,485 SF