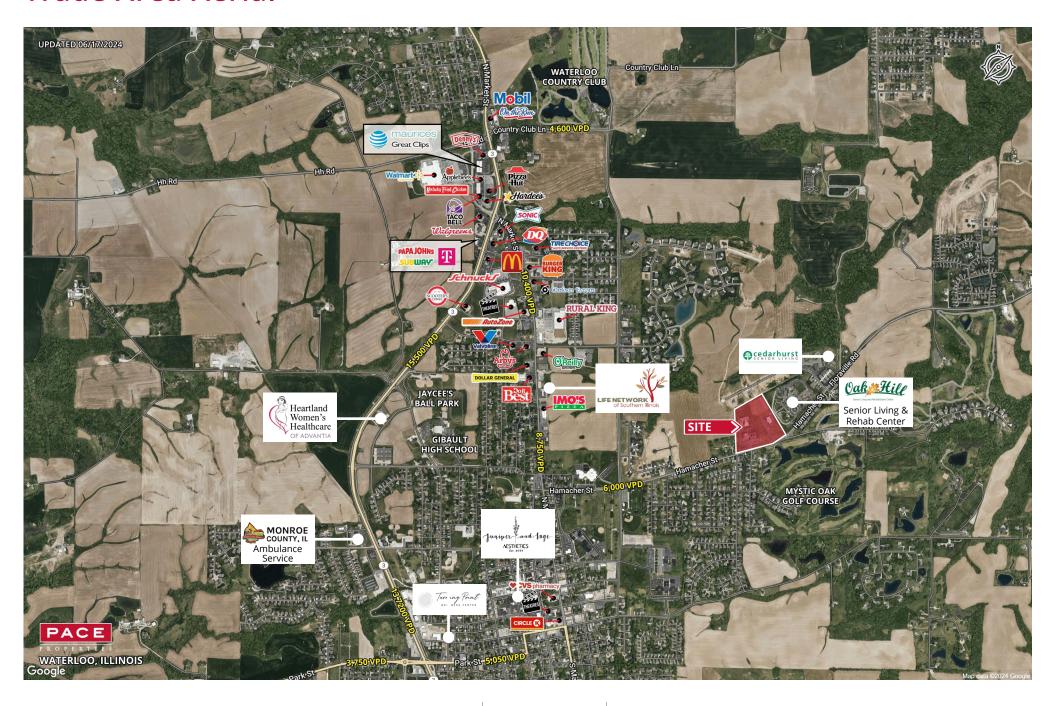

ehold Income \$90,355 | \$89,115 | \$91,969

## **INVESTMENT SALE**

Southern Illinois Medical Office Building Portfolio Waterloo, Illinois 62298

Call Broker for Pricing



### **INVESTMENT HIGHLIGHTS**

Sale includes 3 medical office buildings totaling 41,485 SF and 8.03 acres of vacant land Only medical office buildings in Waterloo offering medical space for lease

Diverse mix of medical tenants

Ashley Krekovich 314.785.7613 akrekovich@paceproperties.com

# **Investment Summary**











**ADDRESSES** MOB & Imaging Center | 509 Hamacher Street

Surgery Center | 501 Hamacher Street

Dialysis Center | 624 Voris Jost Drive

Lot 4 | 1.32 Acres Lot 5 | 2.41 Acres Lot 6 | 4.3 Acres

**LOCATION** Waterloo, Illinois

**SUBMARKET** Monroe County

**NRA** 41,485 SF

## **Trade Area Aerial**