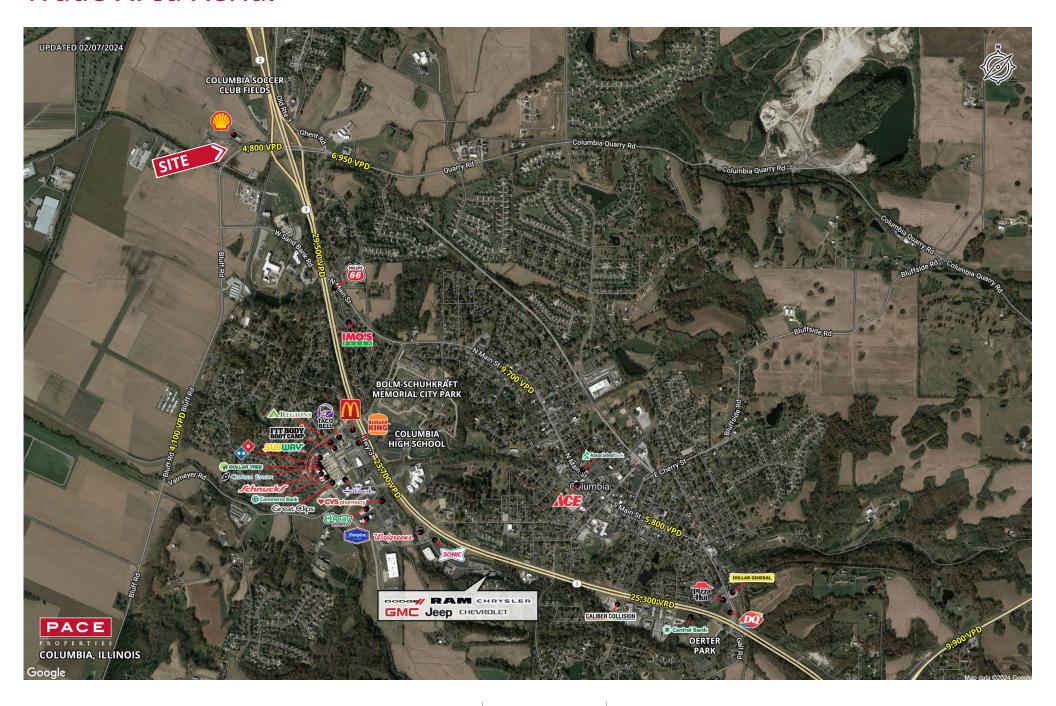

**Population** 11,493 | 43,523 | 366,857



**Daytime Population** 6,927 | 24,264 | 227,540

\$

Median Household Income \$92,958 | \$85,695 | \$73,249



# **OUTLOT PAD FOR LEASE**

Southport Plaza
Palmer Road & Southport Drive | Columbia, Illinois 62236
1 Acre | Call for Details

#### **PROPERTY DETAILS**

Ground lease or build-to-suit opportunity

Drive-thru potential

Visibility from Highway 3 (29,500 VPD)

New construction multi-use development adjacent to pad Draws from soccer park and key stop Shell gas station

### **Ashley Krekovich**

314.785.7613 akrekovich@paceproperties.com

**Connor Wiemann** 314.785.7627

314./85./627 cwiemann@paceproperties.com

Patrick Willett 314.785.7631 pwillett@paceproperties.com

## **Trade Area Aerial**



## Site Plan