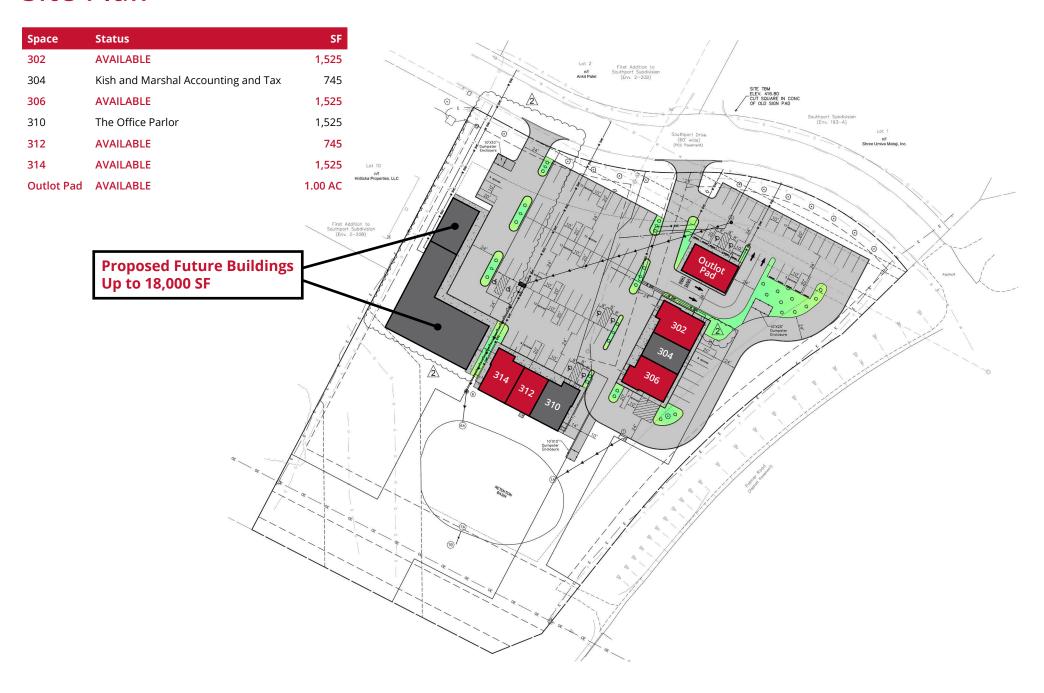

**Population** 11,493 | 43,523 | 366,857



**Daytime Population** 6,927 | 24,264 | 227,540

\$

Median Household Income \$92,958 | \$85,695 | \$73,249



# **OUTLOT PAD FOR LEASE**

Southport Plaza
Palmer Road & Southport Drive | Columbia, Illinois 62236
1 Acre | Call for Details

#### **PROPERTY DETAILS**

Ground lease or build-to-suit opportunity

Drive-thru potential

Visibility from Highway 3 (29,500 VPD)

New construction multi-use development adjacent to pad Draws from soccer park and key stop Shell gas station

### **Ashley Krekovich**

314.785.7613 akrekovich@paceproperties.com

**Connor Wiemann** 314.785.7627

314./85./627 cwiemann@paceproperties.com

Patrick Willett 314.785.7631 pwillett@paceproperties.com

## **Trade Area Aerial**



## Site Plan