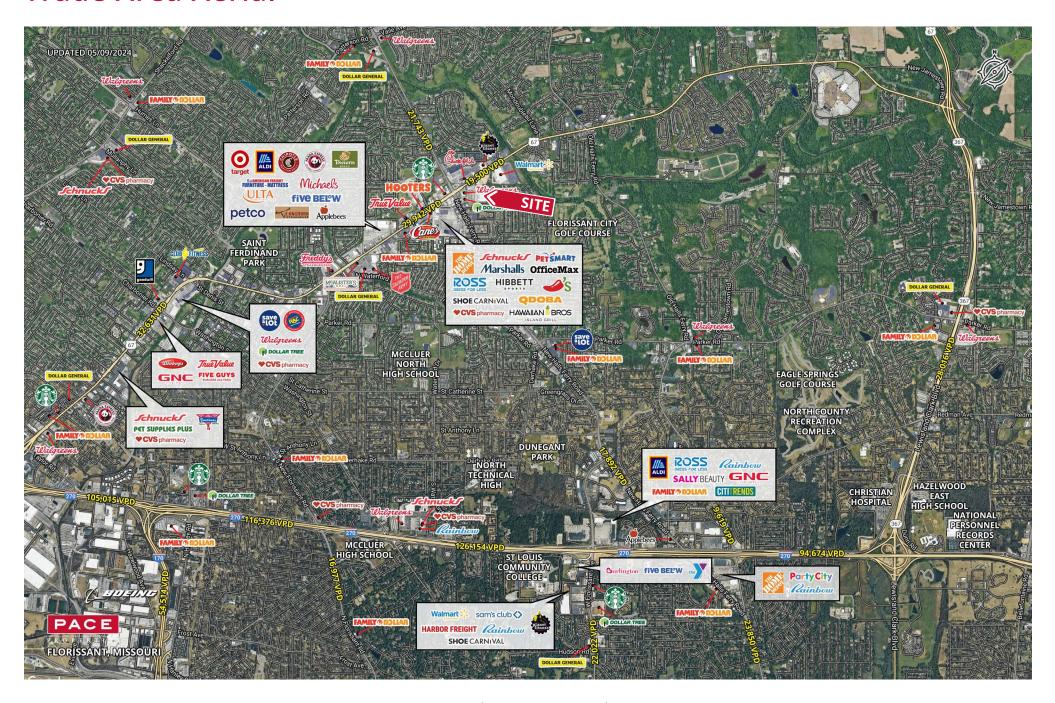

**Population** 11,645 | 87,221 | 178,053



**Daytime Population** 6,825 | 49,043 | 105,630



**Median Household Income** \$76,784 | \$75,877 | \$66,970



### RETAIL FOR SALE OR LEASE

The Crossings at Flower Valley
3180 North Highway 67 | Florissant, Missouri 63033
21,138 SF Existing Junior Anchor, 9,300 SF New Construction, & 0.25-Acre Outlot

#### **PROPERTY DETAILS**

Junior anchor, new construction, and outlot available

Drive-thru opportunity

Excellent visibility in high-traffic retail node

North Lindbergh Boulevard - 19,500 VPD

New Halls Ferry Road - 21,447 VPD

Mike Swearngin 314.785.7635 mswearngin@paceproperties.com

Ashley Krekovich 314.785.7613 akrekovich@paceproperties.com

#### **Trade Area Aerial**



#### Midzoom Aerial



# **Junior Anchor Space Available**



## **New Construction & Outlot Opportunity**



PACEPROPERTIES.COM | 314.968.9898

The information contained herein is not warranted, although it has been obtained from the owner/landlord of the subject property or from other sources that Pace Properties, Inc. deems reliable, and is subject to change without notice. Owner/landlord and Pace Properties, Inc. make no representations as to the environmental condition of the subject property and recommend tenant's independent investigation.