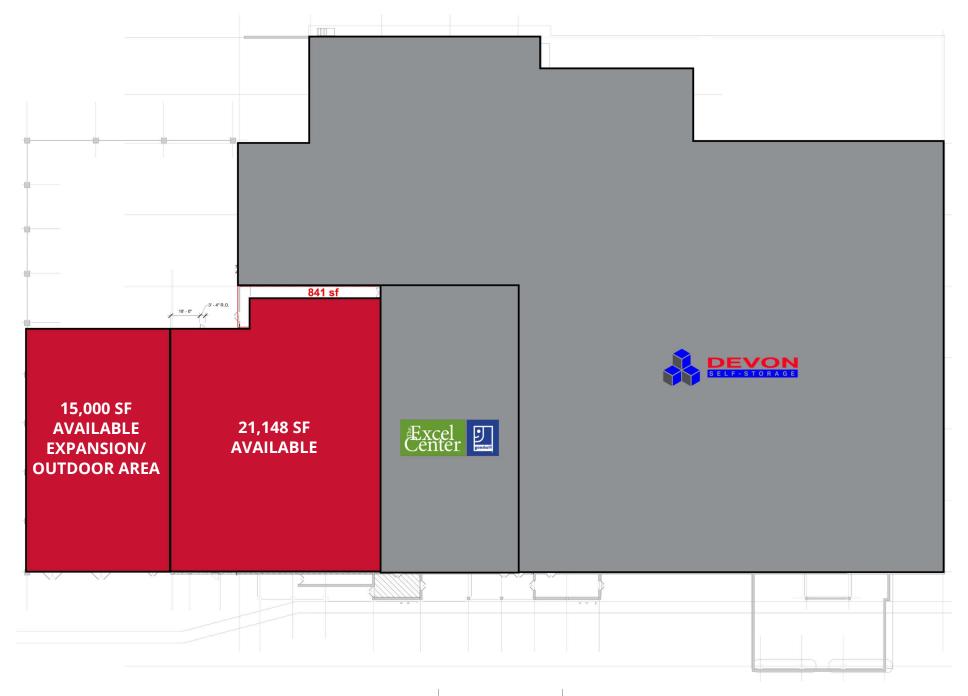

# **Junior Anchor Space Available**

### RETAIL FOR SALE OR LEASE

The Crossings at Flower Valley
3180 North Highway 67 | Florissant, Missouri 63033
21,138 SF Existing Junior Anchor, 9,300 SF New Construction, & 0.25-Acre Outlot