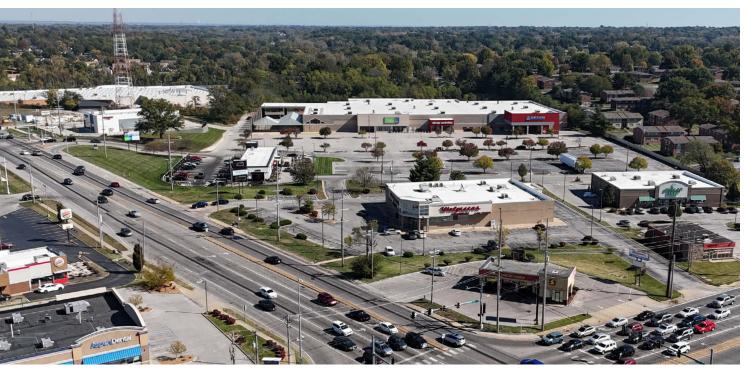

### RETAIL FOR SALE OR LEASE

The Crossings at Flower Valley
3180 North Highway 67 | Florissant, Missouri 63033
21,138 SF Existing Junior Anchor, 9,300 SF New Construction, & 0.25-Acre Outlot

#### **PROPERTY DETAILS**

Junior anchor, new construction, and outlot available

Drive-thru opportunity

Excellent visibility in high-traffic retail node

North Lindbergh Boulevard - 19,500 VPD

New Halls Ferry Road - 21,447 VPD