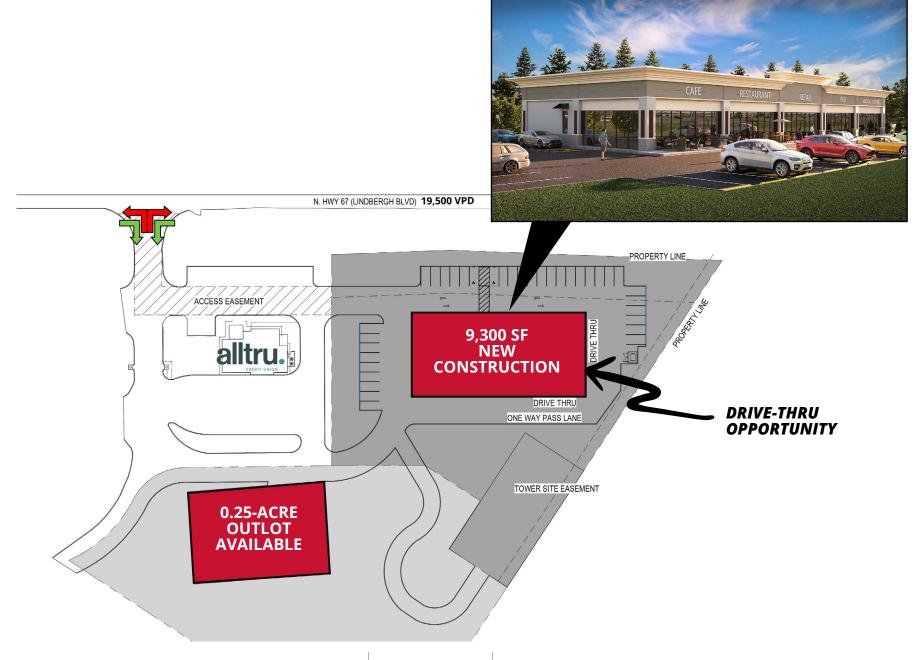

## **New Construction & Outlot Opportunity**

PACEPROPERTIES.COM | 314.968.9898

The information contained herein is not warranted, although it has been obtained from the owner/landlord of the subject property or from other sources that Pace Properties, Inc. deems reliable, and is subject to change without notice. Owner/landlord and Pace Properties, Inc. make no representations as to the environmental condition of the subject property and recommend tenant's independent investigation.

### RETAIL FOR SALE OR LEASE

The Crossings at Flower Valley
3180 North Highway 67 | Florissant, Missouri 63033
21,138 SF Existing Junior Anchor, 9,300 SF New Construction, & 0.25-Acre Outlot

#### **PROPERTY DETAILS**

Junior anchor, new construction, and outlot available

Drive-thru opportunity

Excellent visibility in high-traffic retail node

North Lindbergh Boulevard - 19,500 VPD

New Halls Ferry Road - 21,447 VPD