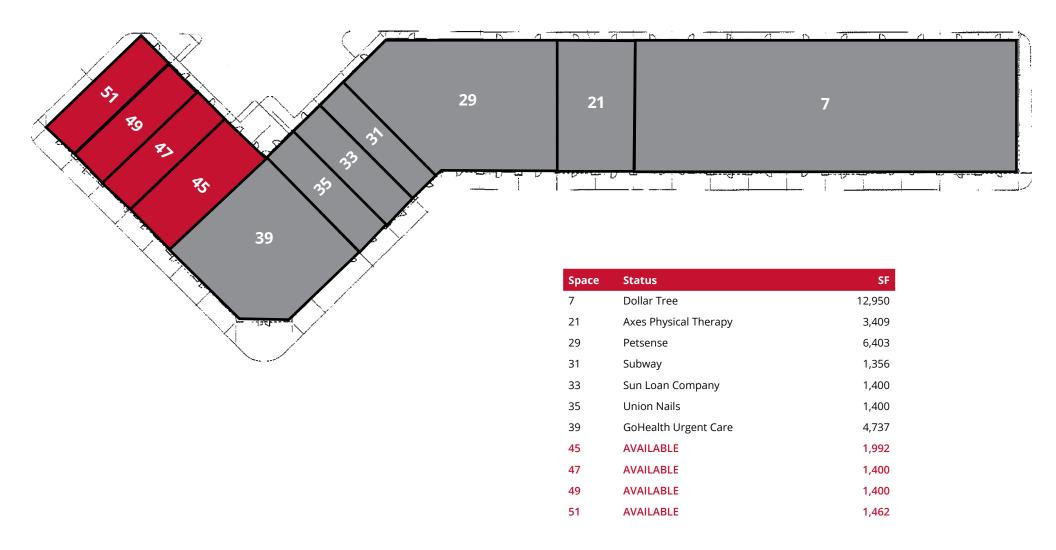

#### **2024 DEMOGRAPHICS** 3 Mile | 5 Miles | 10 Miles



**Population** 13,325 | 21,257 | 62,501



**Daytime Population** 12,085 | 16,238 | 43,352



**Median Household Income** \$71,054 | \$76,356 | \$77,513



## **FOR LEASE**

Union Silo Plaza | Highway 50 & Prairie Dell Road | Union, Missouri 63084 1,400 - 6,254 SF | \$16.00-\$18.00/SF, NNN | Outlot: 0.55 Acre | Call for Details

#### **PROPERTY DETAILS**

Walmart shadow-anchored center
Great visibility to Highway 50
Signalized access
Highway 50 - 23,835 VPD

Connor Wiemann 314.785.7627 cwiemann@paceproperties.com

**Ryan Geringer** 314.785.7642 rgeringer@paceproperties.com

### **Trade Area Aerial**



### Site Plan



# **Outlot Site Plan**