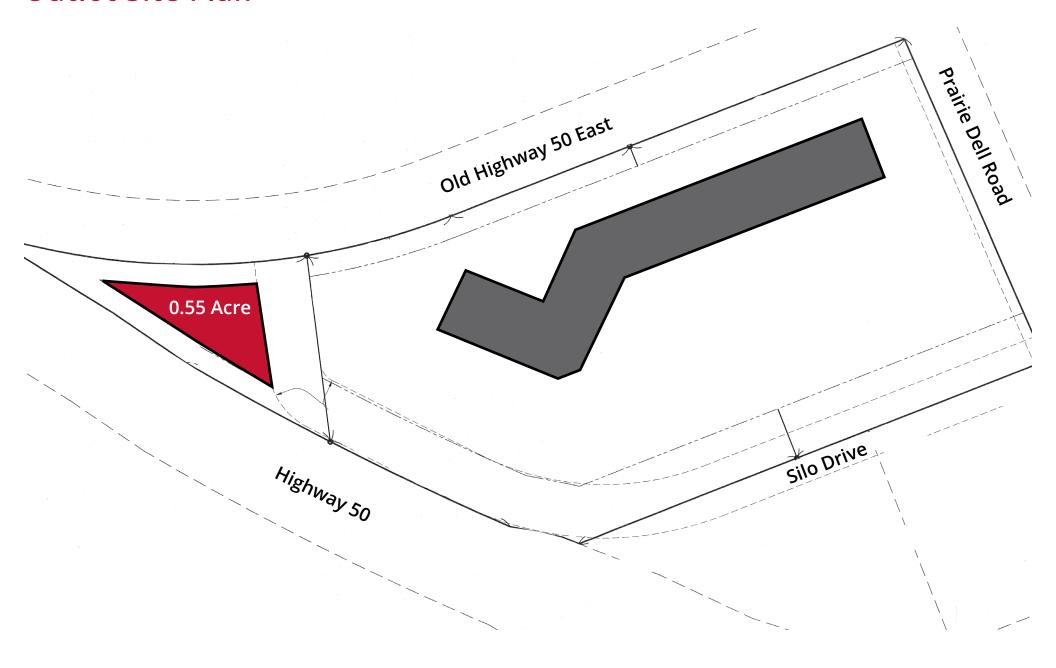

# **Outlot Site Plan**

## **FOR LEASE**

Union Silo Plaza | Highway 50 & Prairie Dell Road | Union, Missouri 63084 1,400 - 6,254 SF | \$16.00-\$18.00/SF, NNN | Outlot: 0.55 Acre | Call for Details