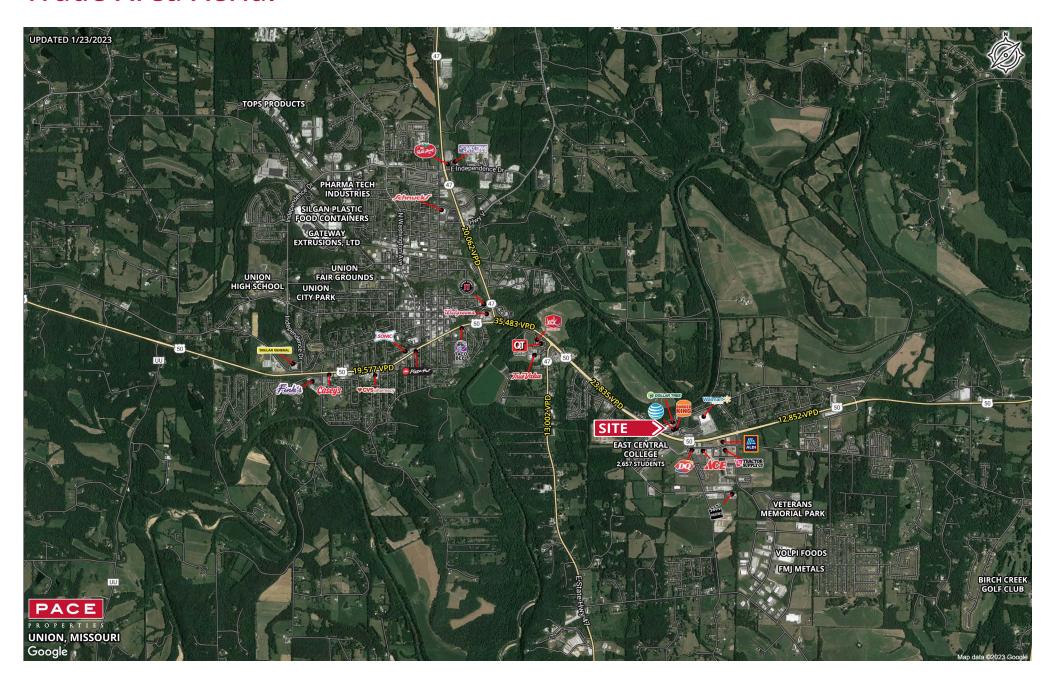

#### **2024 DEMOGRAPHICS** 3 Mile | 5 Miles | 10 Miles



**Population** 13,325 | 21,257 | 62,501



**Daytime Population** 12,085 | 16,238 | 43,352



**Median Household Income** \$71,054 | \$76,356 | \$77,513



## **FOR LEASE**

Union Silo Plaza | Highway 50 & Prairie Dell Road | Union, Missouri 63084 1,400 - 6,254 SF | \$16.00-\$18.00/SF, NNN | Outlot: 0.55 Acre | Call for Details

#### **PROPERTY DETAILS**

Walmart shadow-anchored center
Great visibility to Highway 50
Signalized access
Highway 50 - 23,835 VPD

Connor Wiemann 314.785.7627 cwiemann@paceproperties.com

**Ryan Geringer** 314.785.7642 rgeringer@paceproperties.com

### **Trade Area Aerial**



### Site Plan



# **Outlot Site Plan**